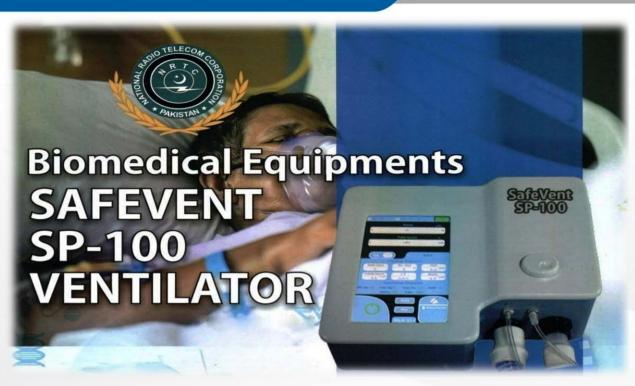

## Biomedical Equipment SAFEVENT SP-100 VENTILATOR

The NRTC Portable Ventilator is artificial respiration device which can provide continuous or Intermittent ventilation support for patients who need invasive or non-invasive mechanical ventilation and designed for long-term mechanical ventilation in the treatment of chronic respiratory failure, especially used in chest wall and neuromuscular diseases. Ventilators are portable devices that are produced to support patients who need artificial respiration at home and in other living spaces.